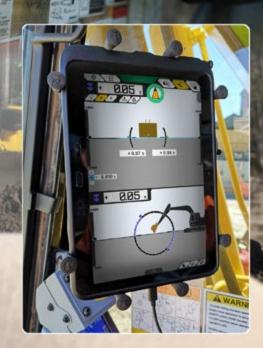

## An easy and affordable way to add 3D guidance and payload monitoring

Even with a mixed fleet, you can give operators in the field and managers in the office access to 3D design and topography data — information that helps drive accuracy, control load volumes and promote optimized operations. Smart Construction Retrofit is an affordable way to bridge the technology gap on your job site.

### **Drive improved material accuracy**

Place material both effectively and quickly with reduced handling. Drive both productivity and profitability by providing operators with high-precision position data.