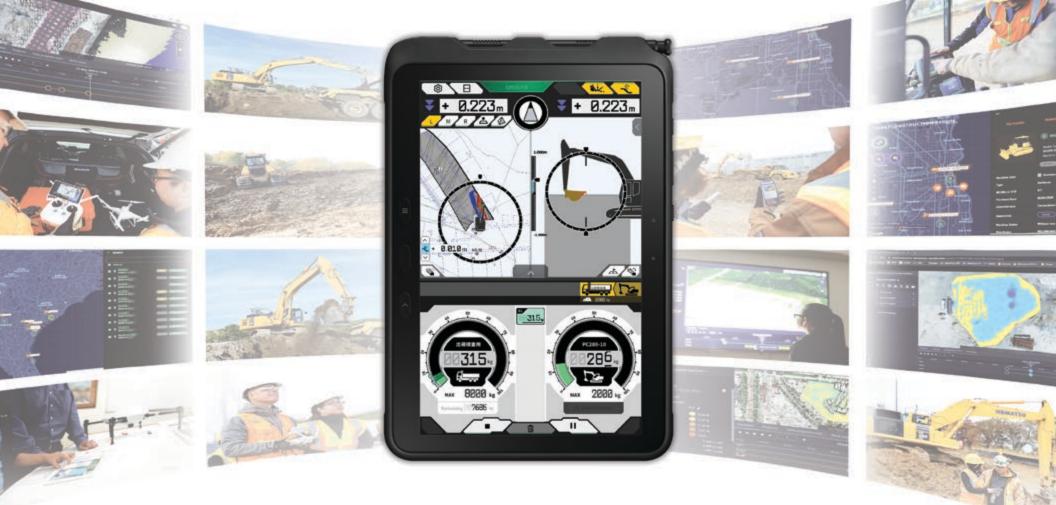

## An easy and affordable way to add 3D guidance and payload monitoring

Even with a mixed fleet, you can give operators in the field and managers in the office access to 3D design and topography data — information that helps drive accuracy, control load volumes and promote optimized operations. Smart Construction Retrofit is an affordable way to bridge the technology gap on your job site.

#### **Progress tracking**

Monitor machine production from the office by integrating Smart Construction applications. Collect as-built data that can be used for reports and plans.

\*Solutions sold separately.

### **Drive improved material accuracy**

Place material both effectively and quickly with reduced handling. Drive both productivity and profitability by providing operators with high-precision position data.