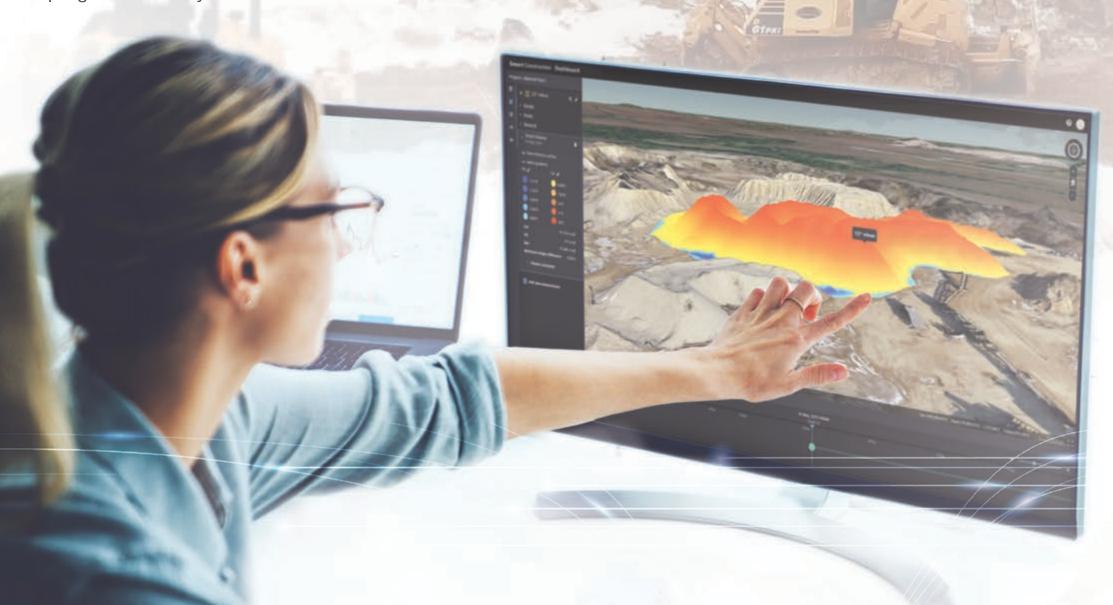

## Your future awaits

Visualize your data and know where you are today to measure and make decisions on where you want to be tomorrow. Combine 3D design data with aerial mapping and intelligent machine data to confirm quantities and see progress each day with Komatsu **Smart Construction Dashboard.** 

### Gain greater project clarity

Visualize your job site in 3D with design data, aerial mapping (drone) data and machine as-built data all in one easy-to-integrate location.

#### Collaborate in the portal and offline

Easily generate industry-standard cut/fill color mappings for staff to visualize material movements, creating standardized reports for download, email or print.