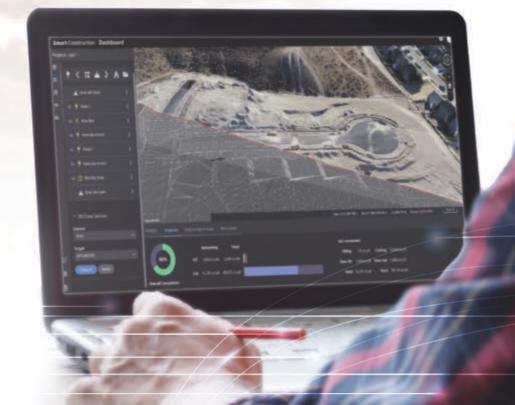

#### **Choose what to measure**

Easily quantify volumetric production measurements for the whole site or defined areas of interest: initial survey vs. design, today vs. design, or comparing any day in-between.

#### Quickly measure stockpile quantities

Users can make stockpile measurements in a snap for material quantities, reporting in terms of volumes, tonnage, and even assign costs to material.

#### Visualize your site progress

Watch your site progress with timeline functions, including playback, for the whole site. Investigate more deeply with cross sections and individual measurements.

Technology Solutions Experts can help guide and support you.